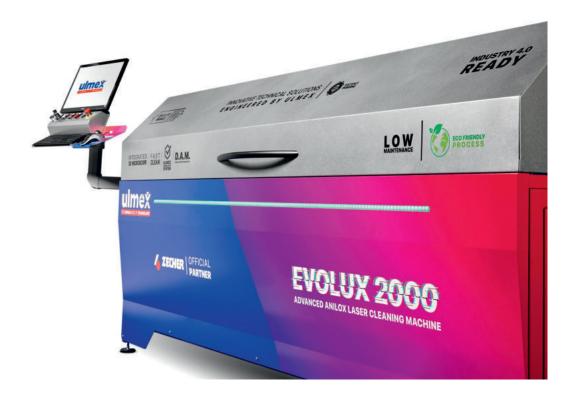

## **EVOLUX LASER CLEANING MACHINES**

Evolux is the innovative concept for cleaning and analytical control of anilox, designed and developed by Ulmex to become an integral part of your production printing processes.

use of chemicals.

Evolux is the premium machine for the laser-cleaning concept, characterized by advanced technology

and versatility, providing maximum reliability and efficiency, even with

intensive use. There are several models available in the Evolux line, including the basic Compact Machine Model and the portable Mobile Smart Laser Cleaning Machine.

In addition to cleaning, Evolux also provides continuous and accurate control of your anilox inventory with an overview for preventative maintenance, reducing regeneration costs thanks to the integrated 3D microscope and exclusive, proprietary software, D.A.M. Dynamic Anilox Management.