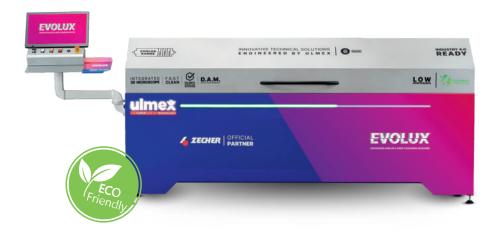

## **EVOLUX LASER CLEANING MACHINES**

Evolux is the innovative concept for cleaning and analytical control of anilox, designed and developed by Ulmex to become an integral part of your production printing processes.

use of chemicals.

Evolux is the premium machine for the laser-cleaning concept, characterized by advanced technology

and versatility, providing maximum reliability and efficiency, even with

intensive use. There are several models available in the Evolux line, including the basic Compact Machine Model and the portable Mobile Smart Laser Cleaning Machine.

In addition to cleaning, Evolux also provides continuous and accurate control of your anilox inventory with an overview for preventative maintenance, reducing regeneration costs thanks to the integrated 3D microscope and exclusive, proprietary software, D.A.M. Dynamic Anilox Management.