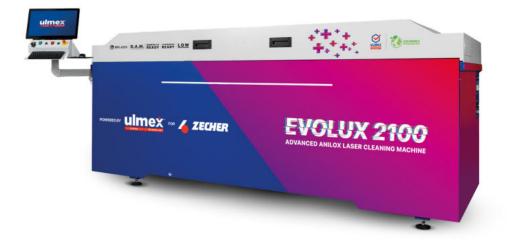

## EVOLUX LASER CLEANING MACHINES

Innovative laser cleaning of anilox rollers

Zecher GmbH Görlitzer Straße 2 • 33098 Paderborn • Germany Tel. +49 5251 1746-0 • contact@zecher.com www.zecher.com

Based on decades of industry experience, ULMEX developed a new concept for laser cleaning of anilox rollers. The Evolux laser cleaning machines fit perfectly into production processes, reducing the factors of time and cost in anilox roller reconditioning. It also improves print quality and enables longer reproducibility. Discover the Evolux laser cleaning machines from ULMEX now! The Evolux laser cleaning machines are available in web widths of up to 1000, 1700, 2100, 2500 and 3000 mm and enable process-optimized cleaning of sleeves and solid rolls with a respective individual weight of 50 – 1000 kg.

### WHY EVOLUX?

Individual cleaning programs

At the heart of Evolux technology is the pulse laser source. Unlike other types of lasers, which can only be regulated in terms of power, a pulsed laser is extremely flexible and also allows the user to calibrate the frequency and characteristics of the pulse.