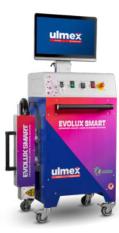

### EVOLUX SMART – PORTA-BLE LASER CLEANING

The small Evolux Smart laser cleaning machine is the portable version of its big sister. It is used in the areas of medium and wide web, cardboard and pulp printing as well as in coating and convinces with its simple operation, small size and integrated suction device.