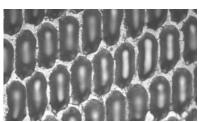

Weiß/Fläche White/Solid Area

SteppedHex 60°

all inking systems. • The transfer of white, lacquer, gold or silver in the course of printing and with special coating media is especially uniform

and homogeneous.

print format, in addition to the combination area, even in the higher-resolution raster.

on the surface of the anilox roller.

• The unique cellular form improves

evacuation and cleaning.

+ 80 L/cm

100,120,140 Ucm 250,350,350 lpi