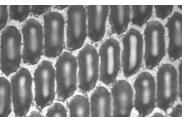

## **INNOVATIVE ENGRAVING TECHNOLOGY**

The SteppedHex technology, protected by a German utility model, is characterised by its unique, specially staggered cell geometry. The engraving is based on the familiar 60° angle, with the connection of just three consecutive conventional cells. In order to let you take full advantage of this open engraving system, we have optimised the levels of resolution (L/cm) with respect to the corresponding volume.

Weiß/Fläche White/Solid Area

SteppedHex 60°

all inking systems. • The transfer of white, lacquer, gold or silver in the course of printing and with special coating media is especially uniform

and homogeneous.