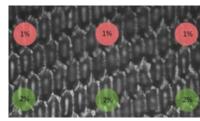

Weiß H.I.T. 60° White H.I.T. 60°

400 L/cm: 4.0 cm3/m2 Hex. 60°: 1% + 2% tonal value, 60 L/cm

580L/cm; 4,0 cm3/m2 SteppedHex: 1 % + 2 % tonal value, 60 L/cm

Line Work/Solid Area

Weiß/Flāche White/Solid Area