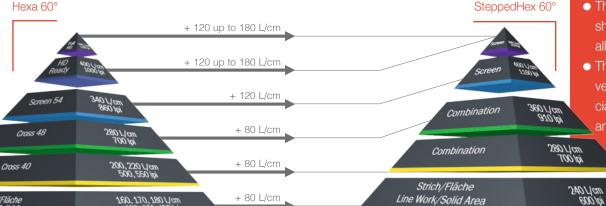

## **INNOVATIVE ENGRAVING TECHNOLOGY**

The SteppedHex technology, protected by a German utility model, is characterised by its unique, specially staggered cell geometry. The engraving is based on the familiar 60° angle, with the connection of just three consecutive conventional cells. In order to let you take full advantage of this open engraving system, we have optimised the levels of resolution (L/cm) with respect to the corresponding volume.

160 Ycm 400 hi

120,120 Year 14/00E,025

**TECHNICAL BENEFITS** 

loss of volume.

• Higher resolution, without any significant

Smooth running of your doctor blade

• The special staggered engraving lets you

achieve optimum printing-nip dimensions.

• The customised levels of resolution (L/cm) and the specific staggered structure provide

you with defined, optimal support for the

• The ink transfer, which is benefited by the

shape of the cell, permits application with

print format, in addition to the combination area, even in the higher-resolution raster.

on the surface of the anilox roller.

• The unique cellular form improves

evacuation and cleaning.

+ 80 L/cm

100,120,140 Ucm 250,350,350 lpi

120, 140, 160, 180 Uan 300, 350, 400, 450 bi