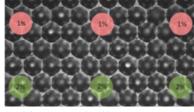

Weiß H.I.T. 60° White H.I.T. 60°

400 L/cm: 4.0 cm3/m2 Hex. 60°: 1% + 2% tonal value, 60 L/cm

580L/cm; 4,0 cm3/m2 SteppedHex: 1 % + 2 % tonal value, 60 L/cm

Line Work/Solid Area

Weiß/Flāche White/Solid Area